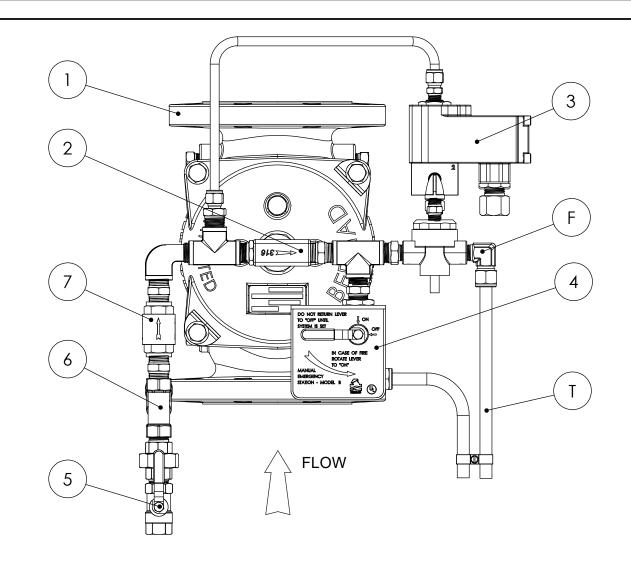

| Item<br>No. | Description                      |      |  |  |
|-------------|----------------------------------|------|--|--|
| 1           | Bermad 400E Deluge Valve, #150RF | 1    |  |  |
| 2           | Ejector & Priming Restrictor     | 1    |  |  |
| 3           | Solenoid Valve                   | 1    |  |  |
| 4           | Manual Emergency Release B       | 1    |  |  |
| 5           | Priming Ball Valve 1/2"          | 1    |  |  |
| 6           | Priming Y Filter 1/2"            | 1    |  |  |
| 7           | Priming, Check Valve 1/2"        | 2    |  |  |
| 8           | Union 1/2"                       | 2    |  |  |
| F           | Tube and Pipe Fittings           | Lot. |  |  |
| Т           | Seamless Tube 3/8"-1/2"OD        | Lot. |  |  |