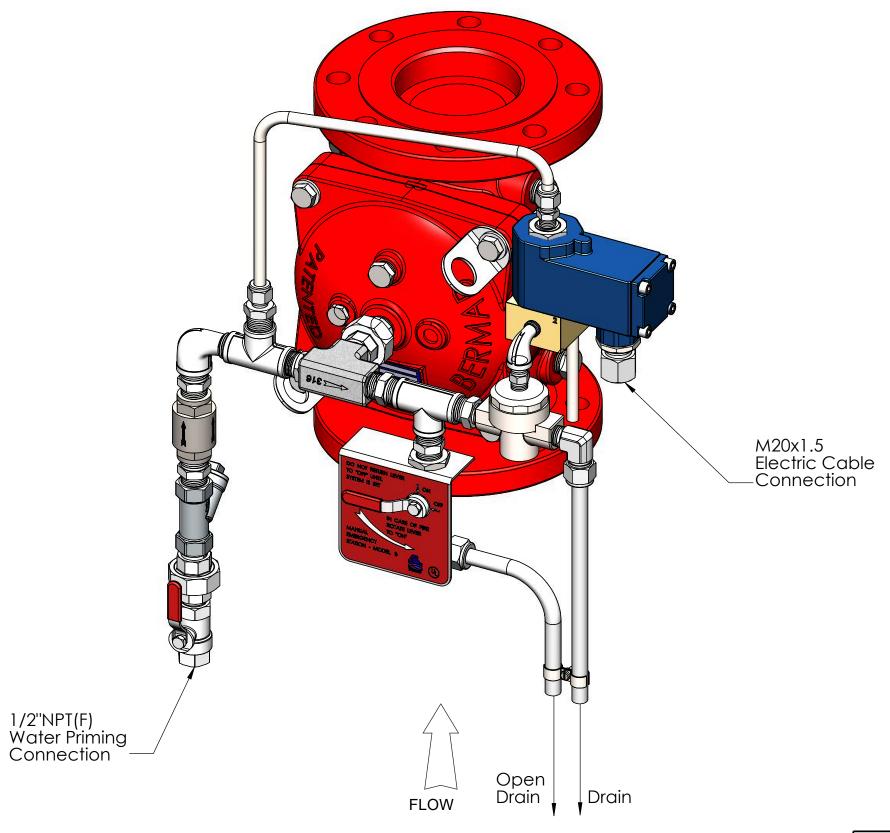

NOTE: 1. PROVIDE AMPLE CLEARANCE FOR FUTURE MAINTENANCE

THIS DOCUMENT IS BERMAD'S PROPERTY AND CANNOT BE USED BY OTHERS FOR ANY PURPOSE WITHOUT PRIOR WRITTEN CONSENT.

|   | CATALOG No.   PC11-FP-4-400E-3D-G-C-A16-ER-4DC-NN |                      |            |                                      |                            |              |        |
|---|---------------------------------------------------|----------------------|------------|--------------------------------------|----------------------------|--------------|--------|
|   |                                                   | Project Name:        |            | Material: Material                   | rial <b>Finish:</b> Finish |              | N .    |
|   | <del></del>                                       | Doc. Code:           |            | DESCRIPTION: ELECTRICALLY CONTROLLED |                            |              |        |
| l |                                                   | NAME                 | DATE       | ON-OFF DELUGE VALVE                  |                            |              |        |
| ı | DESIGN                                            | Fire Protection User | 03.02.2020 |                                      |                            | DEMMAD       |        |
| I | DRAWN                                             | Alexander Bezrebriy  | 03.02.2020 | File name: PC11-FP-4-400E-3D-G-C-    | -A16-ER-4DC-               | SCALE: 1:3   | A3     |
|   | APPROVED                                          | Alexander Bezrebriy  | 03.02.2020 | DWG No.024544 WEIGHT [               | Kg]: 35                    | SHEET 1 OF 2 | REV. 0 |

| Item<br>No. | Description                      |      |  |  |
|-------------|----------------------------------|------|--|--|
| 1           | Bermad 400E Deluge Valve, #150RF | 1    |  |  |
| 2           | Ejector & Priming Restrictor     | 1    |  |  |
| 3           | Solenoid Valve                   | 1    |  |  |
| 4           | Manual Emergency Release B       | 1    |  |  |
| 5           | Priming Ball Valve 1/2"          | 1    |  |  |
| 6           | Priming Y Filter 1/2"            | 1    |  |  |
| 7           | Priming, Check Valve 1/2"        | 2    |  |  |
| 8           | Union 1/2"                       | 2    |  |  |
| F           | Tube and Pipe Fittings           | Lot. |  |  |
| Т           | Seamless Tube 3/8"-1/2"OD        | Lot. |  |  |