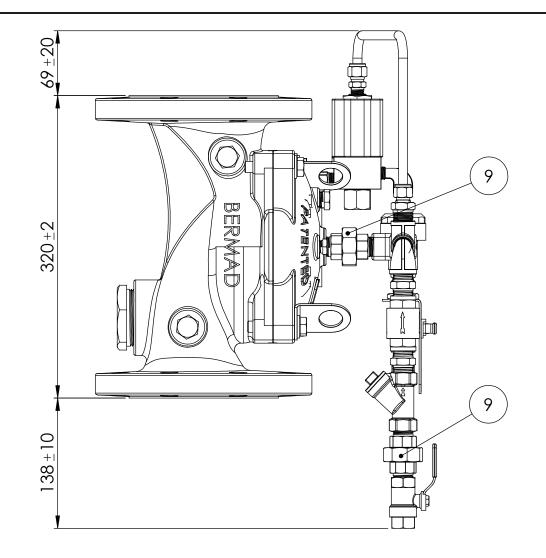

| Item<br>No. | Description                      |      |  |  |
|-------------|----------------------------------|------|--|--|
| 1           | Bermad 400E Deluge Valve, #150RF | 1    |  |  |
| 2           | Ejector & Priming Restrictor     | 1    |  |  |
| 3           | Solenoid Valve                   | 1    |  |  |
| 4           | Manual Emergency Release B       | 1    |  |  |
| 5           | Priming Ball Valve 1/2"          | 1    |  |  |
| 6           | Priming Y Filter 1/2"            | 1    |  |  |
| 7           | Priming, Check Valve 1/2"        | 2    |  |  |
| 8           | Union 1/2"                       | 2    |  |  |
| F           | Tube and Pipe Fittings           | Lot. |  |  |
| Т           | Seamless Tube 3/8"-1/2"OD        | Lot. |  |  |