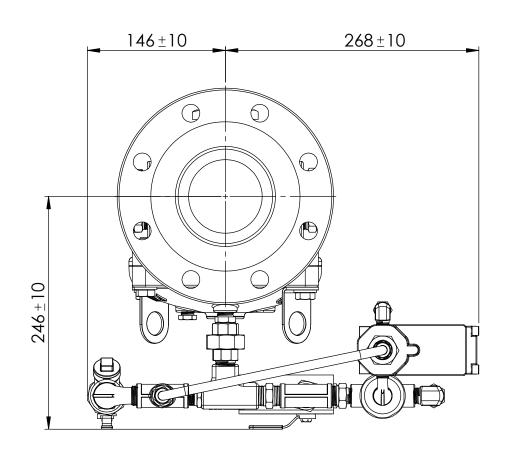

NOTE: 1. PROVIDE AMPLE CLEARANCE FOR FUTURE MAINTENANCE

THIS DOCUMENT IS BERMAD'S PROPERTY AND CANNOT BE USED BY OTHERS FOR ANY PURPOSE WITHOUT PRIOR WRITTEN CONSENT.

|   | CATALOG No.   PC11-FP-4-400E-3D-G-C-A16-ER-4DC-NN |                      |            |                                      |                            |              |        |
|---|---------------------------------------------------|----------------------|------------|--------------------------------------|----------------------------|--------------|--------|
|   |                                                   | Project Name:        |            | Material: Material                   | rial <b>Finish:</b> Finish |              | N .    |
|   | <del></del>                                       | Doc. Code:           |            | DESCRIPTION: ELECTRICALLY CONTROLLED |                            |              |        |
| l |                                                   | NAME                 | DATE       | ON-OFF DELUGE VALVE                  |                            |              |        |
| ı | DESIGN                                            | Fire Protection User | 03.02.2020 |                                      |                            | DEMMAD       |        |
| I | DRAWN                                             | Alexander Bezrebriy  | 03.02.2020 | File name: PC11-FP-4-400E-3D-G-C-    | -A16-ER-4DC-               | SCALE: 1:3   | A3     |
|   | APPROVED                                          | Alexander Bezrebriy  | 03.02.2020 | DWG No.024544 WEIGHT [               | Kg]: 35                    | SHEET 1 OF 2 | REV. 0 |

|               |                                     | Γ Seam     | nless Tube 3/8"-1/2"OD               |                 |              | Lot.   |  |  |
|---------------|-------------------------------------|------------|--------------------------------------|-----------------|--------------|--------|--|--|
| CATALOG No.   | PC11-FP-4-400E-3D-G-C-A16-ER-4DC-NN |            |                                      |                 |              |        |  |  |
| Project Name: |                                     |            | Material: Material Finish: Finish    |                 | :Finish      | N .    |  |  |
| € - Ф         | Doc. Code:                          |            | DESCRIPTION: ELECTRICALLY CONTROLLED |                 |              |        |  |  |
|               | NAME                                | DATE       | ON-OFF DELUGE VALVE                  |                 |              |        |  |  |
| DESIGN        | Fire Protection User                | 03.02.2020 |                                      |                 | BERMAD       |        |  |  |
| DRAWN         | Alexander Bezrebriy                 | 03.02.2020 | File name: NN SCALE: 1:4             |                 | A3           |        |  |  |
| APPROVED      | Alexander Bezrebriy                 | 03.02.2020 | DWG No.024544                        | WEIGHT [Kg]: 35 | SHEET 2 OF 2 | REV. 0 |  |  |