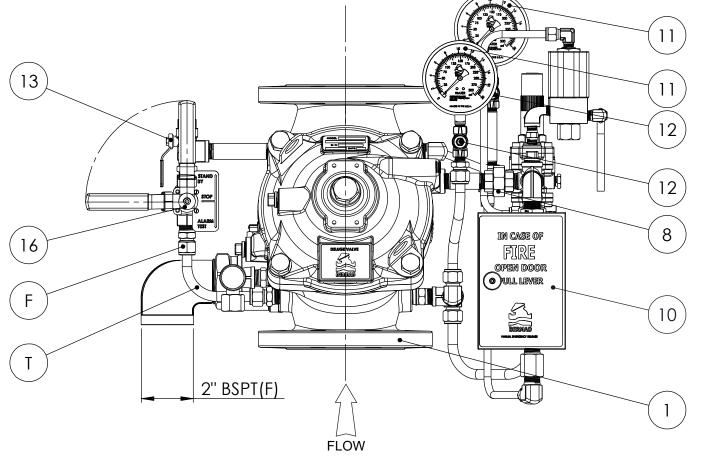

| Item<br>No. | Description                                    | Qty |
|-------------|------------------------------------------------|-----|
| 1           | Bermad 400Y Valve Series #150RF                | 1   |
| 2           | Pressure Reducing Pilot Valve                  | 1   |
| 3           | Restriction Orifice                            | 1   |
| 4           | Check Valve 1/2"                               | 2   |
| 5           | Priming Y-Strainer 1/2"                        | 1   |
| 6           | Priming Ball Valve 1/2"                        | 1   |
| 7           | 3/2 Solenoid Valve                             | 1   |
| 8           | Union 1/2"                                     | 1   |
| 9           | Relay Valve (URV-M) 1/2" with Mechanical Latch | 1   |
| 10          | Manual Emergency Release Model DN              | 1   |
| 11          | Pressure Gauge 4"x1/4"                         | 2   |
| 12          | Gauge Ball Valve 1/4"                          | 2   |
| 13          | Ball Valve 1/2"                                | 1   |
| 14          | Drain Ball Valve                               | 1   |
| 15          | Drip Check                                     | 1   |
| 16          | 3 Way Ball Valve 1/2"                          | 1   |
| F           | Tube and Pipe Fittings                         | Lot |
| Т           | Seamless Tube 3/8"OD                           | Lot |