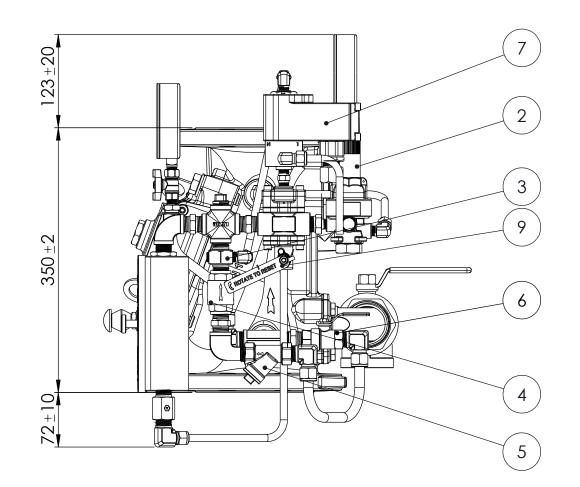

| Item<br>No. | Description                                    | Qty |
|-------------|------------------------------------------------|-----|
| 1           | Bermad 400Y Valve Series #150RF                | 1   |
| 2           | Pressure Reducing Pilot Valve                  | 1   |
| 3           | Restriction Orifice                            | 1   |
| 4           | Check Valve 1/2"                               | 2   |
| 5           | Priming Y-Strainer 1/2"                        | 1   |
| 6           | Priming Ball Valve 1/2"                        | 1   |
| 7           | 3/2 Solenoid Valve                             | 1   |
| 8           | Union 1/2"                                     | 1   |
| 9           | Relay Valve (URV-M) 1/2" with Mechanical Latch | 1   |
| 10          | Manual Emergency Release Model DN              | 1   |
| 11          | Pressure Gauge 4"x1/4"                         | 2   |
| 12          | Gauge Ball Valve 1/4"                          | 2   |
| 13          | Ball Valve 1/2"                                | 1   |
| 14          | Drain Ball Valve                               | 1   |
| 15          | Drip Check                                     | 1   |
| 16          | 3 Way Ball Valve 1/2"                          | 1   |
| F           | Tube and Pipe Fittings                         | Lot |
| Т           | Seamless Tube 3/8"OD                           | Lot |