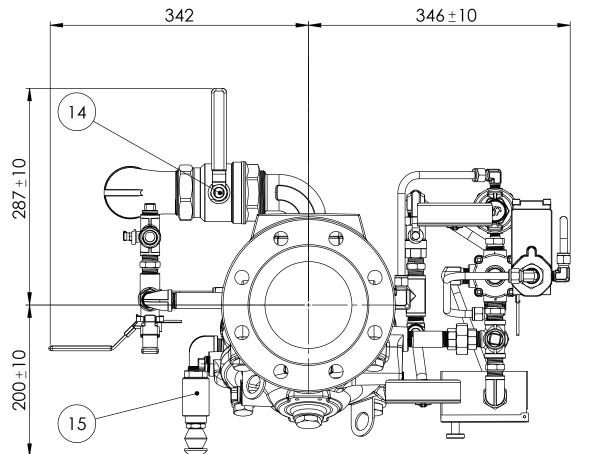

| Item<br>No. | Description                                    | Qty |
|-------------|------------------------------------------------|-----|
| 1           | Bermad 400Y Valve Series #150RF                | 1   |
| 2           | Pressure Reducing Pilot Valve                  | 1   |
| 3           | Restriction Orifice                            | 1   |
| 4           | Check Valve 1/2"                               | 2   |
| 5           | Priming Y-Strainer 1/2"                        | 1   |
| 6           | Priming Ball Valve 1/2"                        | 1   |
| 7           | 3/2 Solenoid Valve                             | 1   |
| 8           | Union 1/2"                                     | 1   |
| 9           | Relay Valve (URV-M) 1/2" with Mechanical Latch | 1   |
| 10          | Manual Emergency Release Model DN              | 1   |
| 11          | Pressure Gauge 4"x1/4"                         | 2   |
| 12          | Gauge Ball Valve 1/4"                          | 2   |
| 13          | Ball Valve 1/2"                                | 1   |
| 14          | Drain Ball Valve                               | 1   |
| 15          | Drip Check                                     | 1   |
| 16          | 3 Way Ball Valve 1/2"                          | 1   |
| F           | Tube and Pipe Fittings                         | Lot |
| Т           | Seamless Tube 3/8"OD                           | Lot |