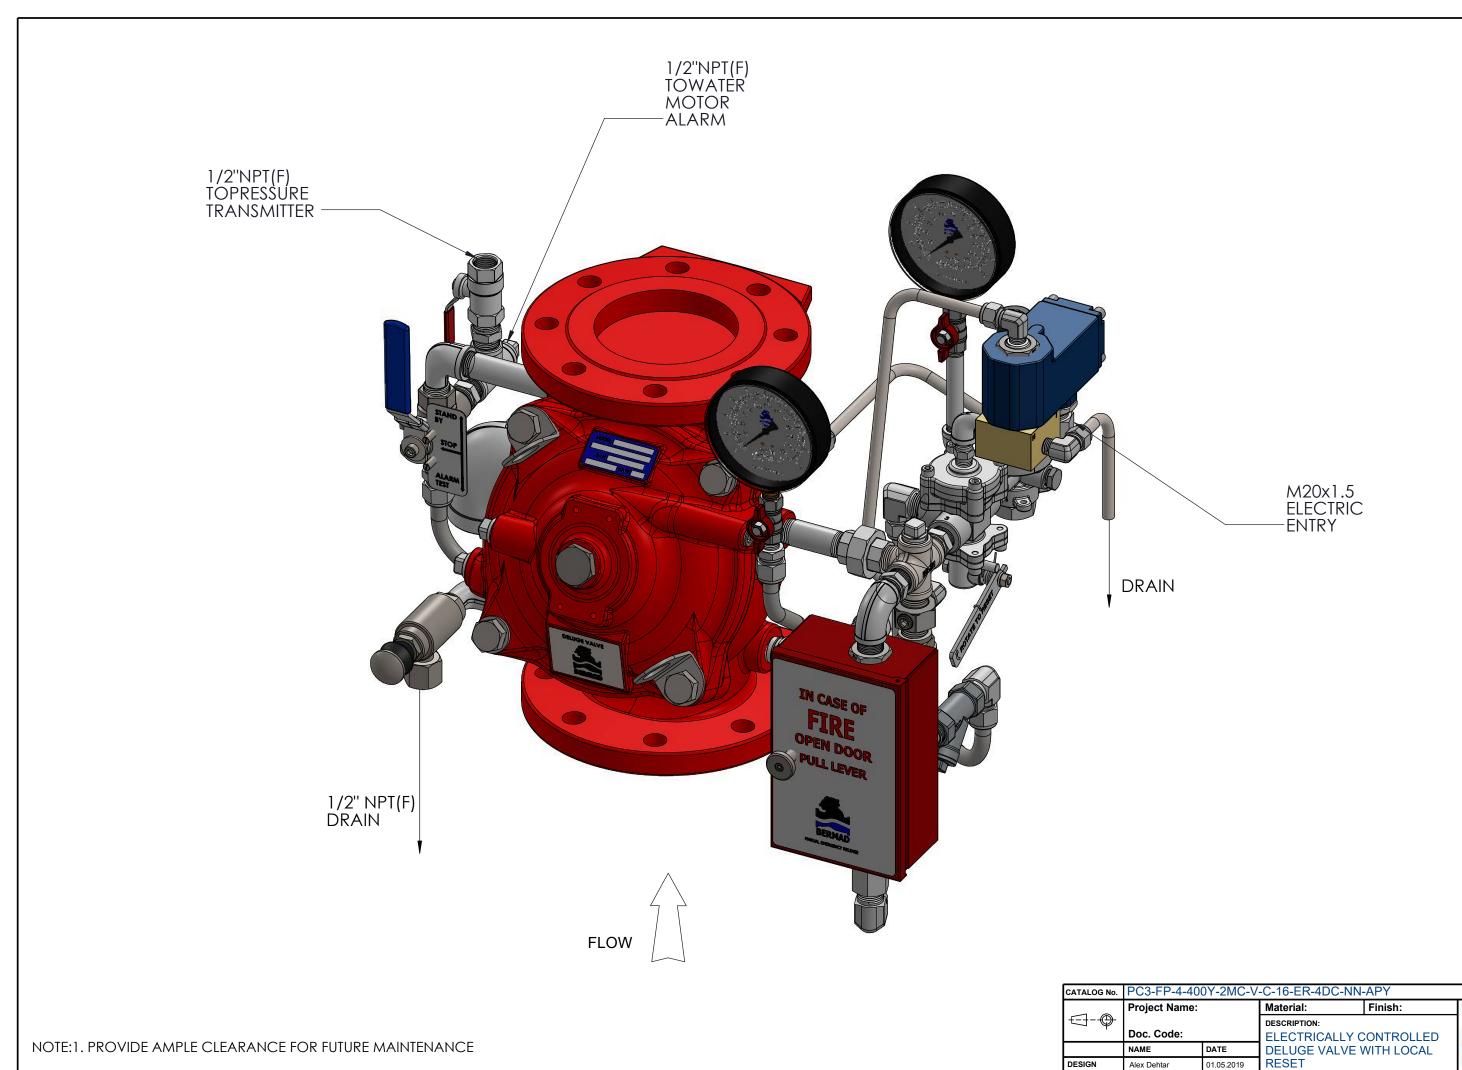

PC3-FP-4-400Y-2MC-V-C-16-ER-4DC-NN-APY CATALOG No. Material: Finish: Project Name: €--DESCRIPTION: Doc. Code: ELECTRICALLY CONTROLLED DELUGE VALVE WITH LOCAL NAME DATE **RESET** Alex Dehtar 01.05.2019 SCALE: 1:5 A3 SHEET 2 OF 2 REV. 0 File name: PC3-FP-4-4 DRAWN Alexander Bezrebriy 01.05.2019 APPROVED Alex Dehtar DWG No.022278 WEIGHT [Kg]:55 07.05.2019

NOTE: 1. PROVIDE AMPLE CLEARANCE FOR FUTURE MAINTENANCE
THIS DOCUMENT IS BERMAD'S PROPERTY AND CANNOT BE USED BY
OTHERS FOR ANY PURPOSE WITHOUT PRIOR WRITTEN CONSENT.