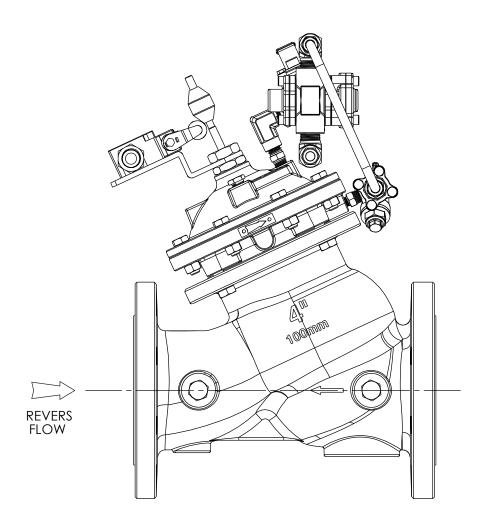

NOTE: 1. PROVIDE AMPLE CLEARANCE FOR FUTURE MAINTENANCE

THIS DOCUMENT IS BERMAD'S PROPERTY AND CANNOT BE USED BY OTHERS FOR ANY PURPOSE WITHOUT PRIOR WRITTEN CONSENT.

| Item<br>No. | Description              | Qty. |
|-------------|--------------------------|------|
| 1           | Deluge Valve Bermad 700E | 1    |
| 2           | Priming Y-Strainer 1/4"  | 1    |
| 3           | Ball Valve 1/4"          | 1    |
| 4           | Check Valve 3/8"         | 1    |
| 5           | 3 Way Ball Valve 1/4"    | 1    |
| 6           | URV 1/2"                 | 1    |
| 7           | Limit Switch             | 1    |
| F           | Tube and Pipe Fittings   | Lot  |
| Т           | Seamless Tube 3/8"OD     | Lot  |