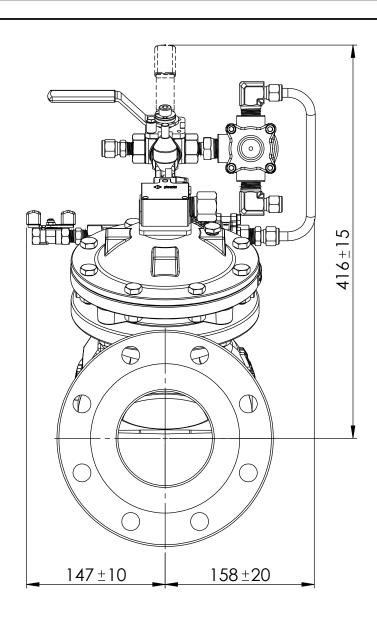

NOTE: 1. PROVIDE AMPLE CLEARANCE FOR FUTURE MAINTENANCE

THIS DOCUMENT IS BERMAD'S PROPERTY AND CANNOT BE USED BY OTHERS FOR ANY PURPOSE WITHOUT PRIOR WRITTEN CONSENT.

| Item<br>No. | Description              | Qty. |
|-------------|--------------------------|------|
| 1           | Deluge Valve Bermad 700E | 1    |
| 2           | Priming Y-Strainer 1/4"  | 1    |
| 3           | Ball Valve 1/4"          | 1    |
| 4           | Check Valve 3/8"         | 1    |
| 5           | 3 Way Ball Valve 1/4"    | 1    |
| 6           | URV 1/2"                 | 1    |
| 7           | Limit Switch             | 1    |
| F           | Tube and Pipe Fittings   | Lot  |
| Т           | Seamless Tube 3/8"OD     | Lot  |