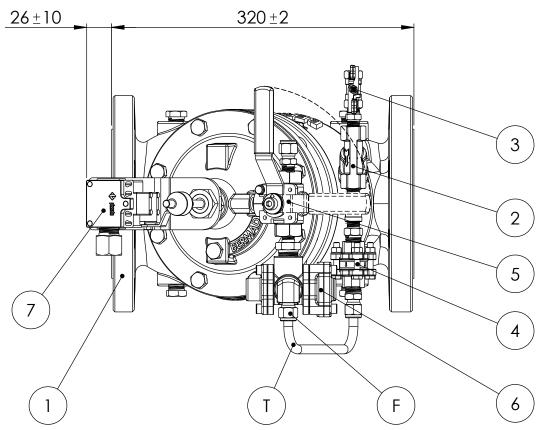

NOTE: 1. PROVIDE AMPLE CLEARANCE FOR FUTURE MAINTENANCE

THIS DOCUMENT IS BERMAD'S PROPERTY AND CANNOT BE USED BY OTHERS FOR ANY PURPOSE WITHOUT PRIOR WRITTEN CONSENT.

| Item<br>No. | Description              | Qty. |
|-------------|--------------------------|------|
| 1           | Deluge Valve Bermad 700E | 1    |
| 2           | Priming Y-Strainer 1/4"  | 1    |
| 3           | Ball Valve 1/4"          | 1    |
| 4           | Check Valve 3/8"         | 1    |
| 5           | 3 Way Ball Valve 1/4"    | 1    |
| 6           | URV 1/2"                 | 1    |
| 7           | Limit Switch             | 1    |
| F           | Tube and Pipe Fittings   | Lot  |
| Т           | Seamless Tube 3/8"OD     | Lot  |