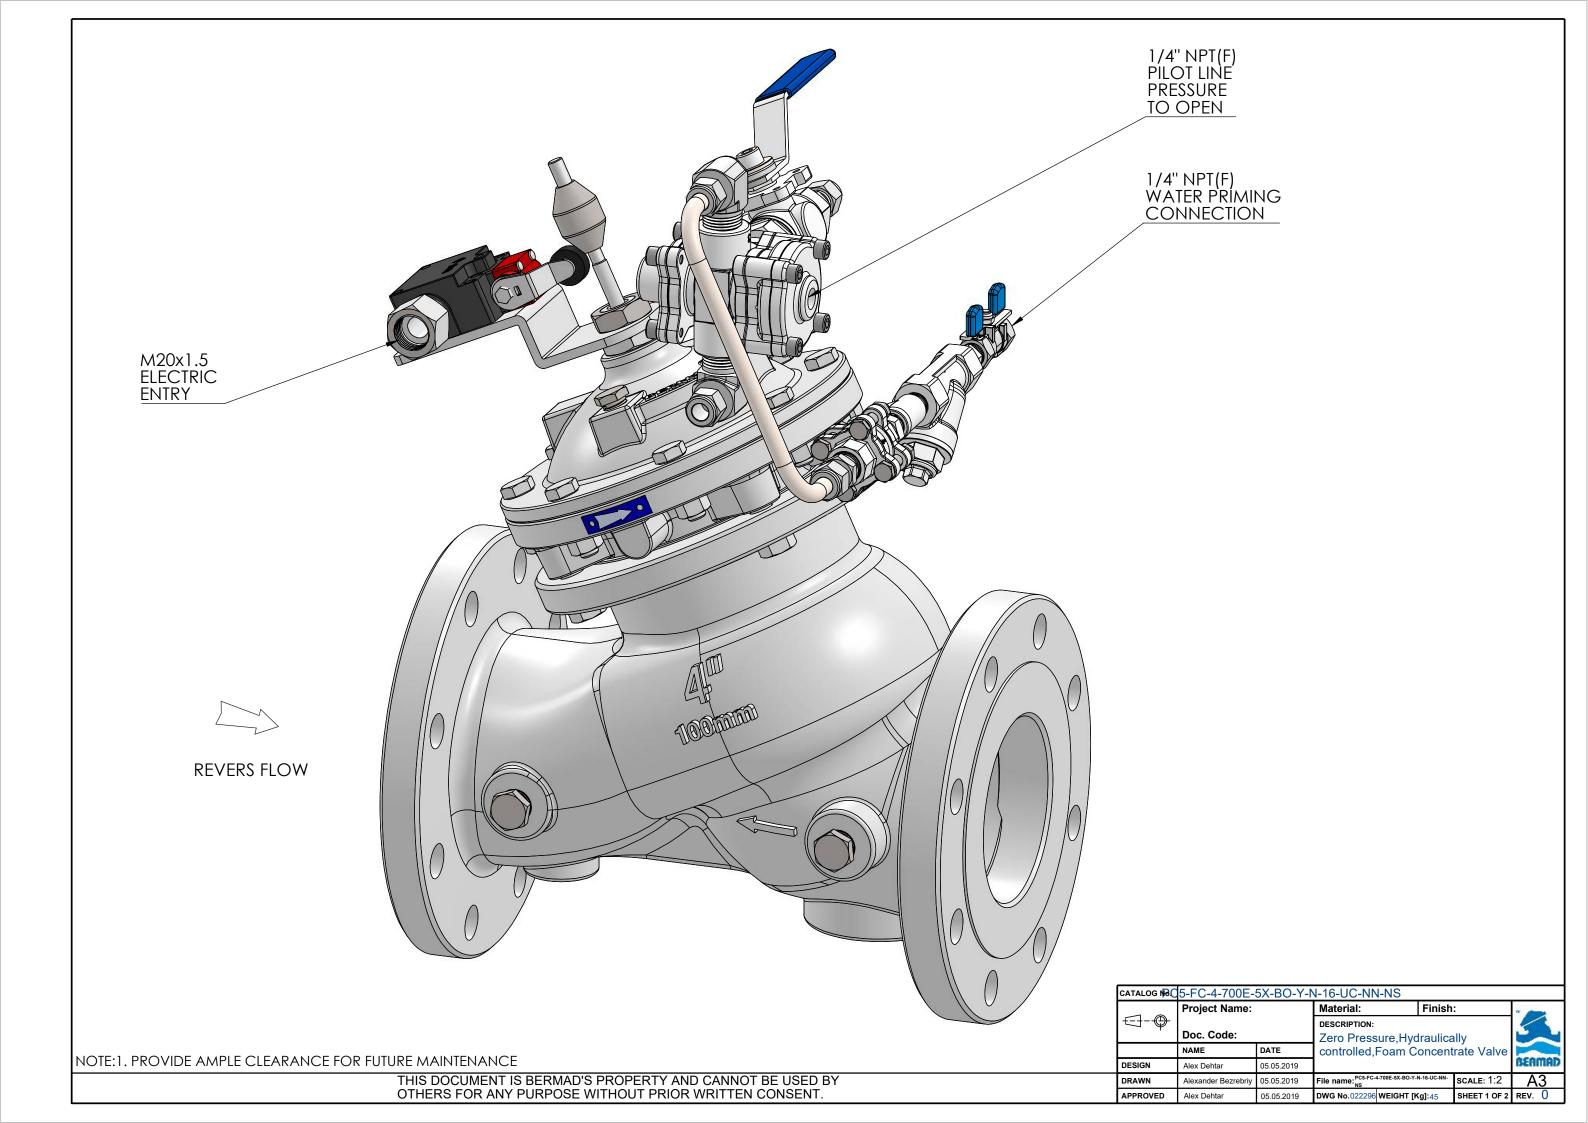

NOTE: 1. PROVIDE AMPLE CLEARANCE FOR FUTURE MAINTENANCE

THIS DOCUMENT IS BERMAD'S PROPERTY AND CANNOT BE USED BY OTHERS FOR ANY PURPOSE WITHOUT PRIOR WRITTEN CONSENT.

| Item<br>No. | Description              | Qty. |
|-------------|--------------------------|------|
| 1           | Deluge Valve Bermad 700E | 1    |
| 2           | Priming Y-Strainer 1/4"  | 1    |
| 3           | Ball Valve 1/4"          | 1    |
| 4           | Check Valve 3/8"         | 1    |
| 5           | 3 Way Ball Valve 1/4"    | 1    |
| 6           | URV 1/2"                 | 1    |
| 7           | Limit Switch             | 1    |
| F           | Tube and Pipe Fittings   | Lot  |
| Т           | Seamless Tube 3/8"OD     | Lot  |